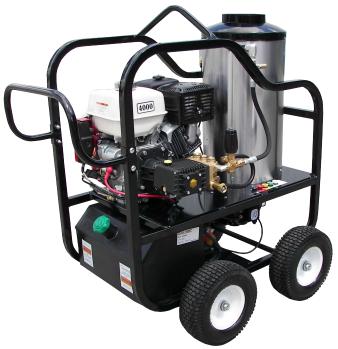

## HOT SHOT SERIES GAS, DIRECT DRIVE

4012-10G

# 4GPM@4000PSI

EZ4040G Pump

### **HONDA** GX390Engine

#### Standard Features

- Rugged powder coated steel roll cage frame w/ lifting hook & 13" flat-free tires & threaded axles
- 4-wheel dimensions: 39" L x 31" W x 49" H
- Super efficient schedule 80 coil w/ onepiece molded insulation combustion chamber
- Stainless steel coil wrap
- 8 gallon poly diesel fuel tank w/ fuel filter
- ♦ Commercial/Industrial grade engines
- Reliable Beckett burners
- High limit over temp protection
- Safety pressure relief valve
- Thermo-sensor (prevents over heating in bypass mode)